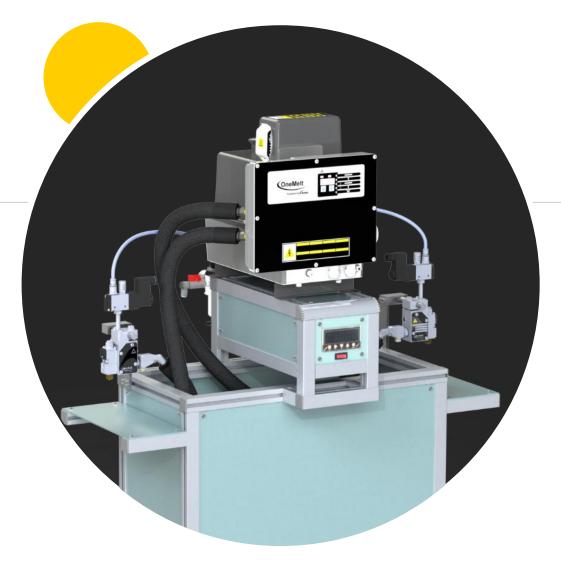

### ECOSTAR

Nordson OneMelt Automatic with control systems by Mahisa for industrial hot-melt adhesive dispensing.

A turn-key solution engineered for compact product lines and trouble-free operation.

The OneMelt systems are turn-key solutions engineered to enhance your production output and efficiency. The systems' calculated design utilizes proven technology and simple controls to ensure powerful, trouble-free operation.

# Value Addition

Custom stand for the table-top system constructed from aluminium extruded sections. Includes mounting for the guns. Guides/rollers for accurate glue dispensing available as option.

Glue dispensing activation/control using footoperated switch, sensor or PLC program. In-built batch and master counter.

3

Integrated pattern control – dispense glue in different patterns (dots, lines, broken lines) with precise control.

Air filter and regulator for air supply control.

Non-stick coated trays with each gun.