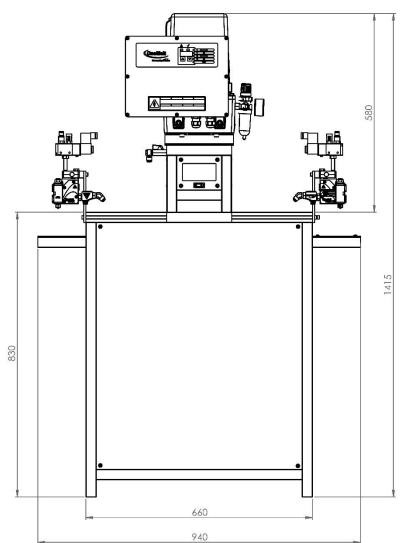

# Value Addition

Custom stand for the table-top system constructed from aluminium extruded sections. Includes mounting for the guns. Guides/rollers for accurate glue dispensing available as option.

Glue dispensing activation/control using footoperated switch, sensor or PLC program. In-built batch and master counter.

# Technical Specifications

| Machine Make               | OneMelt Automatic: Nordson<br>Controls: Mahisa          |
|----------------------------|---------------------------------------------------------|
| Features                   | PLC with built in HMI<br>Foot-switch or sensor operated |
| Electrical Service         | 230-240 VAC, 1 phase, 50 Hz                             |
| Output Capability          | 2 hose/applicator pairs                                 |
| Melt Rate                  | 1 kg/hr                                                 |
| Tank Capacity (Volume)     | 2 L                                                     |
| Air pressure while running | 0.7 – 6.9 bar                                           |
| Viscosity range            | 800 – 10,000 cps                                        |
| Control temperature Range  | 110 – 190 °C                                            |