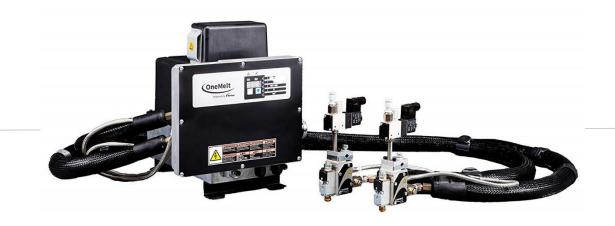

OneMelt systems are available in two configurations, which provide the flexibility of manual operation through the use of a handgun or automatic operation through the use of two automatic applicators.

# Technical Specifications

| Machine Make               | OneMelt Automatic: Nordson<br>Controls: Mahisa          |
|----------------------------|---------------------------------------------------------|
| Features                   | PLC with built in HMI<br>Foot-switch or sensor operated |
| Electrical Service         | 230-240 VAC, 1 phase, 50 Hz                             |
| Output Capability          | 2 hose/applicator pairs                                 |
| Melt Rate                  | 1 kg/hr                                                 |
| Tank Capacity (Volume)     | 2 L                                                     |
| Air pressure while running | 0.7 – 6.9 bar                                           |
| Viscosity range            | 800 – 10,000 cps                                        |
| Control temperature Range  | 110 – 190 °C                                            |