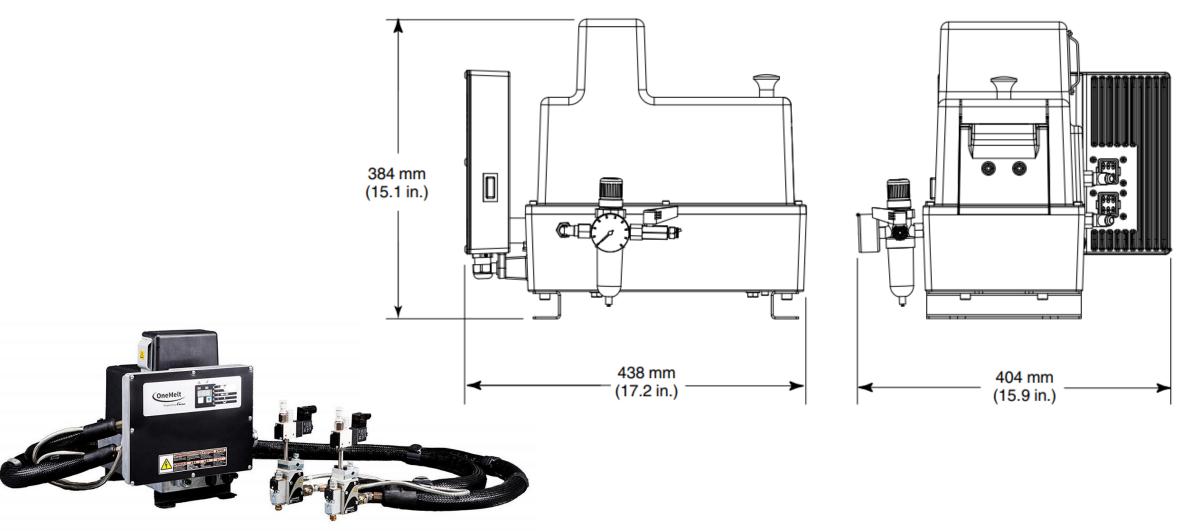

# Technical Specifications

| Machine Make               | OneMelt Automatic: Nordson<br>Controls: Mahisa          |
|----------------------------|---------------------------------------------------------|
| Features                   | PLC with built in HMI<br>Foot-switch or sensor operated |
| Electrical Service         | 230-240 VAC, 1 phase, 50 Hz                             |
| Output Capability          | 2 hose/applicator pairs                                 |
| Melt Rate                  | 1 kg/hr                                                 |
| Tank Capacity (Volume)     | 2 L                                                     |
| Air pressure while running | 0.7 – 6.9 bar                                           |
| Viscosity range            | 800 – 10,000 cps                                        |
| Control temperature Range  | 110 – 190 °C                                            |