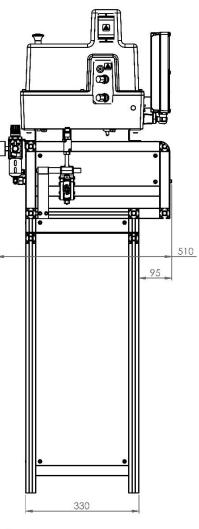

# Value Addition

Custom stand for the table-top system constructed from aluminium extruded sections. Includes mounting for the guns. Guides/rollers for accurate glue dispensing available as option.

Glue dispensing activation/control using footoperated switch, sensor or PLC program. In-built batch and master counter.