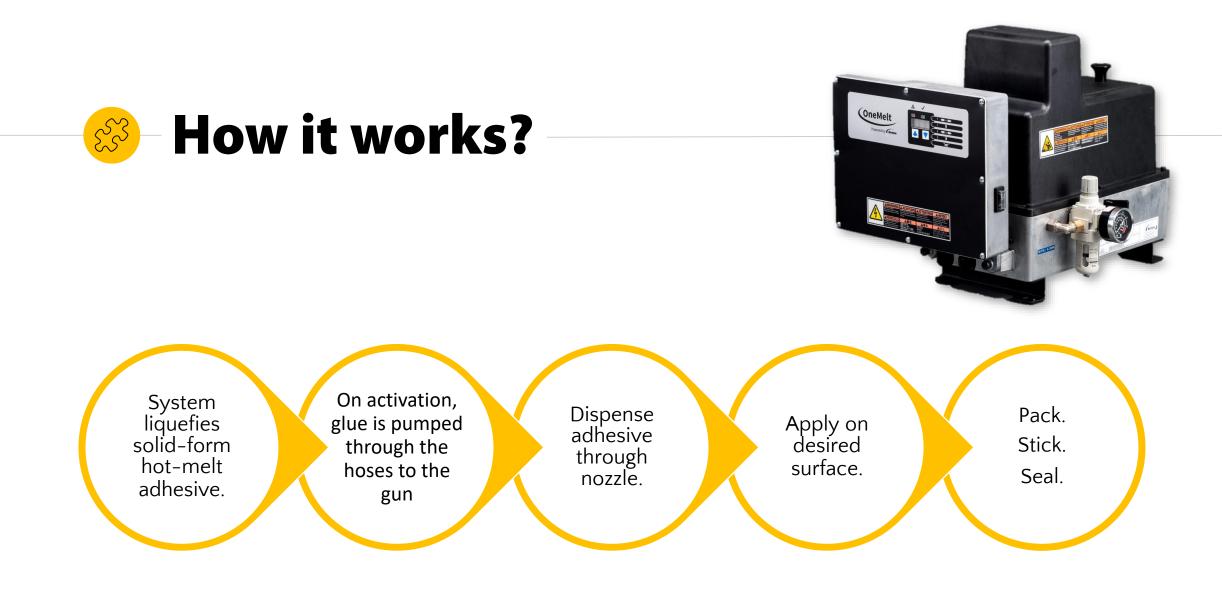

OneMelt systems are available in two configurations, which provide the flexibility of manual operation through the use of a handgun or automatic operation through the use of two automatic applicators.

# Technical Specifications

| Machine Make               | OneMelt Automatic: Nordson<br>Controls: Mahisa          |
|----------------------------|---------------------------------------------------------|
| Features                   | PLC with built in HMI<br>Foot-switch or sensor operated |
| Electrical Service         | 230-240 VAC, 1 phase, 50 Hz                             |
| Output Capability          | 2 hose/applicator pairs                                 |
| Melt Rate                  | 1 kg/hr                                                 |
| Tank Capacity (Volume)     | 2 L                                                     |
| Air pressure while running | 0.7 – 6.9 bar                                           |
| Viscosity range            | 800 – 10,000 cps                                        |
| Control temperature Range  | 110 – 190 °C                                            |