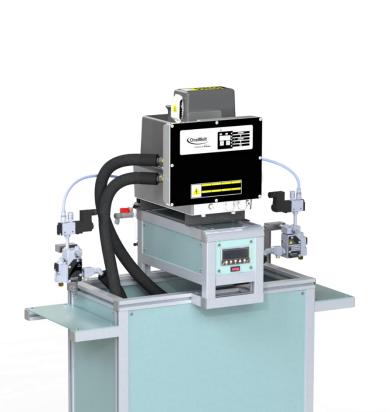

### ECOSTAR

Nordson OneMelt Automatic with control systems by Mahisa for industrial hot-melt adhesive dispensing.

A turn-key solution engineered for compact product lines and trouble-free operation.

The OneMelt systems are turn-key solutions engineered to enhance your production output and efficiency. The systems' calculated design utilizes proven technology and simple controls to ensure powerful, trouble-free operation.

OneMelt systems are available in two configurations, which provide the flexibility of manual operation through the use of a handgun or automatic operation through the use of two automatic applicators.

# Value Addition

Custom stand for the table-top system constructed from aluminium extruded sections. Includes mounting for the guns. Guides/rollers for accurate glue dispensing available as option.

Glue dispensing activation/control using footoperated switch, sensor or PLC program. In-built batch and master counter.